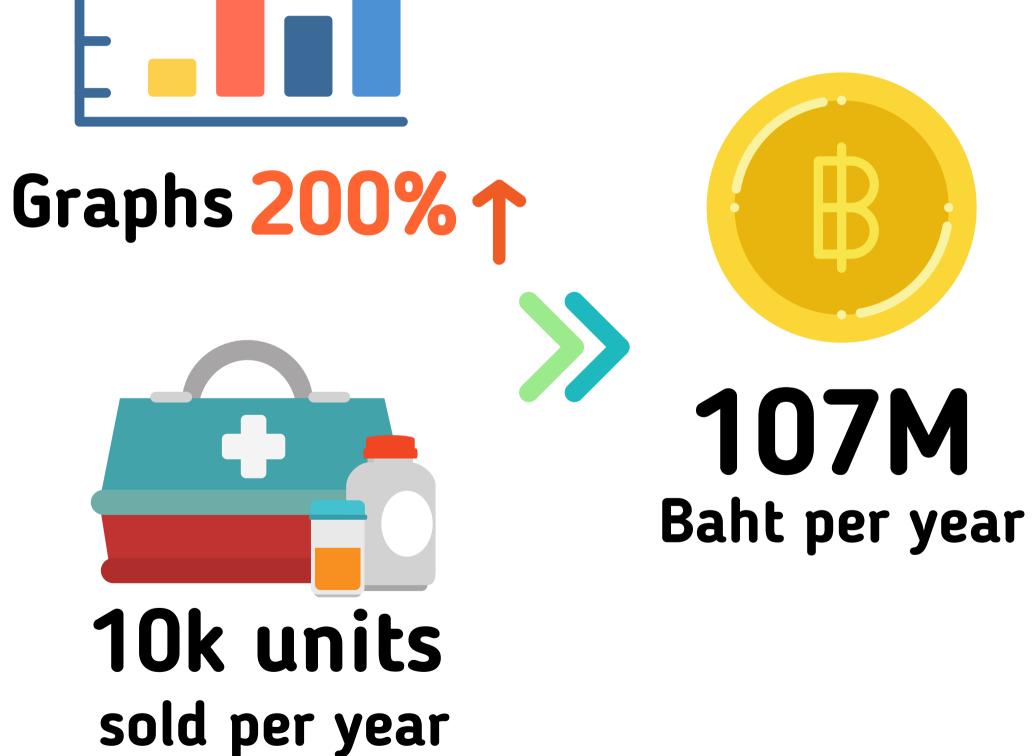

# 107,000 Million

#### **Market Value**

### Estimate growth rate per year

**Ref : N.C.C. EXHIBITION ORGANIZER** 